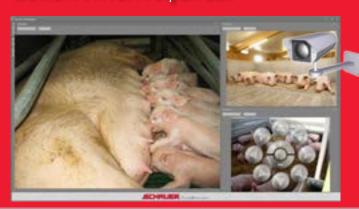

## Cameras (media centre) with video monitoring and integrated alarm-controlled "review":

Video records show not only the alarm situation itself but also what led to it being triggered.

#### Monitoring the health of the animals:

Thanks to a wide range of different data and perspectives available for individual animals or groups, changes in the time pattern may be an indication of a health problem. A sudden decrease in feed or water consumption or changes in the feeding order in groups of sows are initial symptoms that occur before illnesses become apparent.