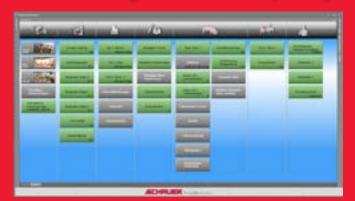

## **Everything at a glance -**make the right decisions quickly!

#### Carousel view or dashboard:

provides every user with individually adapted information on systems (feeding, ventilation etc.) and all program functions (e.g. current camera images). Dashboard elements to which a status can be assigned show it using traffic light colours. External programs can be called up from here. An integrated VNC client offers direct access to the computer. This enables "as-onsite" operation.

#### **Detail views and function areas:**

- Digital customer-related farm plan
- Cameras and videos with alarmcontrolled review
- Detail masks and evaluations of feed and water consumption in clear tables and graphics as an important aid in taking decisions in day-to-day farm management and for lasting business success