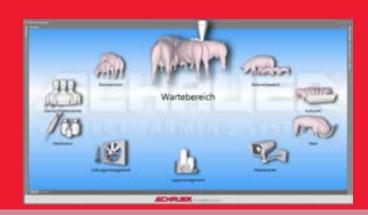

#### Carousel view or dashboard:

provides every user with individually adapted information on systems (feeding, ventilation etc.) and all program functions (e.g. current camera images). Dashboard elements to which a status can be assigned show it using traffic light colours. External programs can be called up from here. An integrated VNC client offers direct access to the computer. This enables "as-onsite" operation.

#### **Detail views and function areas:**

- Digital customer-related farm plan
- Cameras and videos with alarmcontrolled review
- Detail masks and evaluations of feed and water consumption in clear tables and graphics as an important aid in taking decisions in day-to-day farm management and for lasting business success