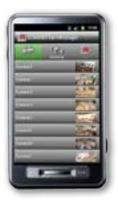

#### Control centre in your pocket

The FarmManager app for smartphones and tablets offers you direct access to the system status and cameras. It also enables you to start and stop feeding.