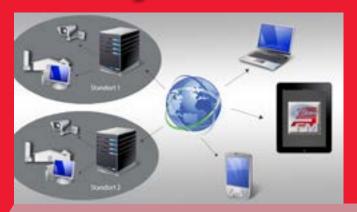

Schauer Farm Manager is individually configured for each customer and consists of one server per location and client software which can be adapted for every user. The job of the server, on the one hand, is to collate data from different systems and store them long-term in a database. These data are prepared and made available to the client software and, on the other hand, defined activities are executed fully automatically.

#### Control centre in your pocket

The FarmManager app for smartphones and tablets offers you direct access to the system status and cameras. It also enables you to start and stop feeding.