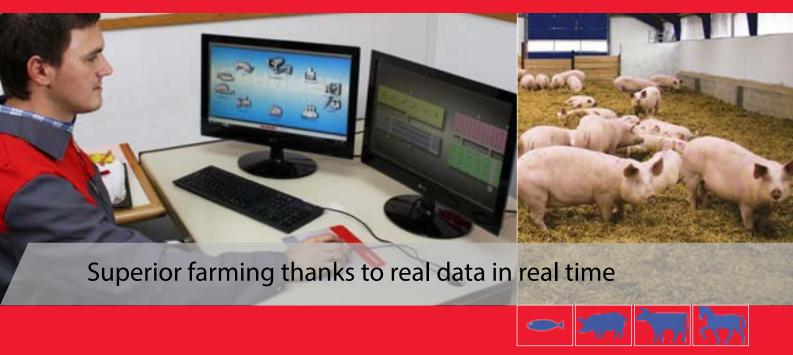

Schauer FarmManager is the ideal management tool for professional livestock farmers. The software processes feed and water consumption data together with technical system information in real time. Schauer FarmManager is the first-class solution not only for the manager who needs status information from all his farm locations but also for the area manager who wants to see information from a detailed area which is necessary for making decisions.

Schauer FarmManager is a management and monitoring system which reduces these tasks considerably by providing current system information at a glance and in real time. Data on feeding, ventilation etc. are stored long-term in a central database, analysed and presented to the user in a clear form. If a problem occurs, different actions (email, text message, video recording) are triggered according to the settings. Schauer FarmManager is suitable for multiple users, has a choice of languages and can be easily adapted for any system.