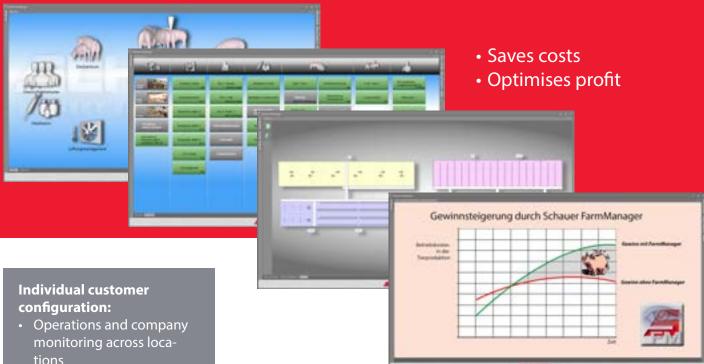

## Operations and company monitoring in real time

### Perfectly simple to use

Profit optimisation based on prepared and analysed operating data

Farmers with animal production businesses (e.g. pig production) have the task of running them as cost-effectively as possible, identifying problems early on and taking the necessary action.

Schauer FarmManager is a management and monitoring system which reduces these tasks considerably by providing current system information at a glance and in real time. Data on feeding, ventilation etc. are stored long-term in a central database, analysed and presented to the user in a clear form. If a problem occurs, different actions (email, text message, video recording) are triggered according to the settings. Schauer FarmManager is suitable for multiple users, has a choice of languages and can be easily adapted for any system.

#### **Detail views and function areas:**

- Digital customer-related farm plan
- Cameras and videos with alarmcontrolled review
- Detail masks and evaluations of feed and water consumption in clear tables and graphics as an important aid in taking decisions in day-to-day farm management and for lasting business success